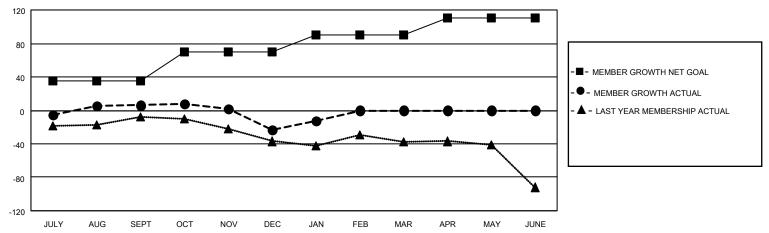

## District 105CW

| Clubs                 |               |           |               | Members               |                        |                         |                                                    |
|-----------------------|---------------|-----------|---------------|-----------------------|------------------------|-------------------------|----------------------------------------------------|
| RESULTS FOR 2022-2023 |               |           |               | RESULTS FOR 2022-2023 |                        |                         |                                                    |
| QUARTER               | NEW CLUB GOAL | NEW CLUBS | DROPPED CLUBS | QUARTER MEM           | BER GROWTH NET<br>GOAL | MEMBER GROWTH<br>ACTUAL | DROPPED<br>MEMBERS ACTUAL<br>(including transfers) |
| JULY/AUG/SEPT         | 0             | 0         | 0             | JULY/AUG/SEPT         | 35                     | 54                      | 46                                                 |
| OCT/NOV/DEC           | 0             | 0         | 0             | OCT/NOV/DEC           | 35                     | 33                      | 60                                                 |
| JAN/FEB/MAR           | 1             | 0         | 0             | JAN/FEB/MAR           | 20                     | 29                      | 16                                                 |
| APR/MAY/JUNE          | 1             | 0         | 0             | APR/MAY/JUNE          | 20                     | 0                       | 0                                                  |

#### GOALS AND ACTUAL MEMBERS CUMULATIVE

| DROPPED CLUBS: 0  |     | 41 CLUBS OF 92 ADDED 1 OR | GENDER DISTRIBUTION                 |              |  |
|-------------------|-----|---------------------------|-------------------------------------|--------------|--|
|                   |     | MORE NEW MEMBERS          | MALE 1,140 (72.11%)                 |              |  |
|                   |     |                           | FEMALE                              | 440 (27.83%) |  |
| DROPPED MEMBERS   |     |                           | NON BINARY                          | 1 (0.06%)    |  |
| BIOTI ED MEMBEILO |     |                           | PREFER NOT TO ANSWER                | 0 (0.00%)    |  |
| DECEASED          | 21  |                           | THE ENTITY TO A MOVIE OF            | 0 (0.0070)   |  |
| CLUB CANCELLED    | 0   | CLICK HERE FOR CUMULATIVE | TOTAL FAMILY UNIT MEMBERS 222       |              |  |
| OTHER             | 101 | MEMBERSHIP DATA           |                                     |              |  |
| TOTAL             | 122 |                           | FAMILY MEMBERS PAYING HALF DUES 113 |              |  |
|                   |     |                           |                                     |              |  |